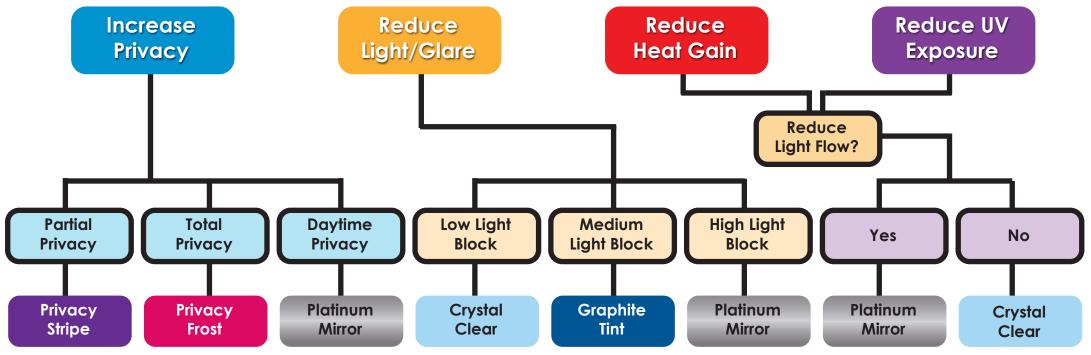

### Platinum Mirror Tint Energy Saving Film

Reflective mirror surface provides daytime privacy while rejecting heat and UV saving on energy costs

PET with special aluminium coating process reflects light and heat